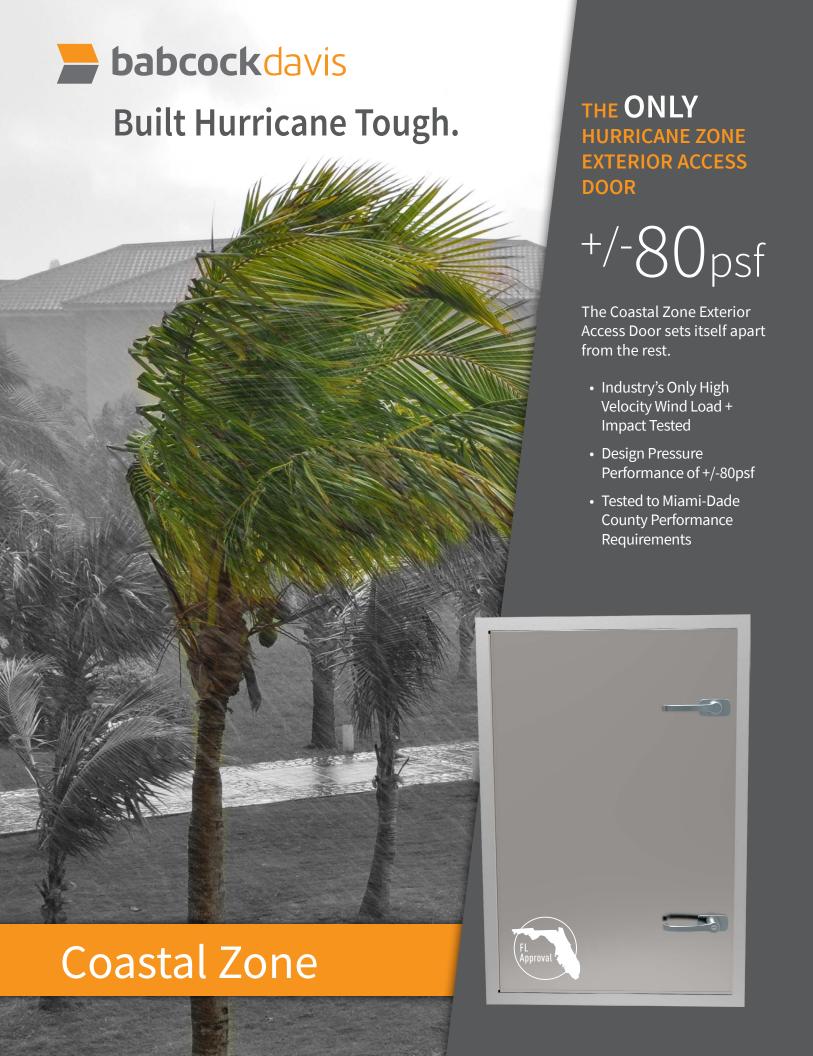

# Coastal Zone

## EXTERIOR ACCESS DOOR

Babcock-Davis' Coastal Zone Exterior Access Door is the industry's only high velocity and impact tested door. With a design pressure of +/- 80psf, this door is sure to withstand mother nature's toughest storms.

#### **FEATURES**

IMPACT, AIR + WIND PRESSURE TESTED Independent lab tested to TAS 201, 202 and 203 assures the best protection against the harshest elements.

**TEMPERATURE CONTROL** With 1.6 inches of closed cell polyurethane insulation, the Babcock-Davis Coastal Zone Exterior Door delivers a R-11 thermal value.

#### **FINISH**

- Door: Paint Grip Finish
- Frame: Mill

**INSULATION** 1.6 inch Polyurethane; R-11

GASKETING EPDM Self-Adhesive, Continuous

**COMPLIANCE** Tested to Miami-Dade County Performance Requirements