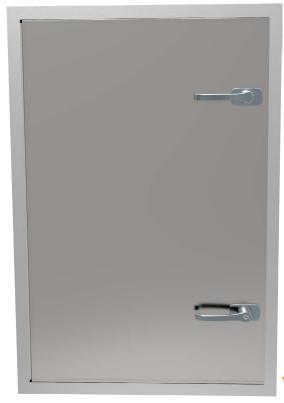

## EXTERIOR ACCESS DOOR

Babcock-Davis' Coastal Zone Exterior Access Door is the industry's only high velocity and impact tested door. With a design pressure of +/- 80psf, this door is sure to withstand mother nature's toughest storms.

### **DETAILS**

DOOR 24 gauge Galvanized Steel

FRAME 0.080 inch 6063-T5 Extruded Aluminum

- Min: 18 inches by 18 inches
- Max: 36 inches by 48 inches

#### **FINISH**

- Door: Paint Grip Finish
- Frame: Mill

**INSULATION** 1.6 inch Polyurethane; R-11

GASKETING EPDM Self-Adhesive, Continuous

**COMPLIANCE** Tested to Miami-Dade County Performance Requirements