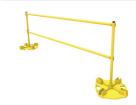

# FALL PROTECTION

05 5213 / 07 7200

ROOF HATCHES + SMOKE VENTS

077200

ACCESS DOORS + PANFLS

08 3100

FLOOR DOORS + HATCHES

08 3483