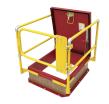

# FALL PROTECTION

05 5213 / 07 7200

ROOF HATCHES + SMOKE VENTS

077200

ACCESS DOORS + PANFLS

08 3100

FLOOR DOORS + HATCHES

08 3483