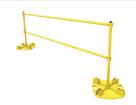

## FALL PROTECTION

05 5213 / 07 7200

ROOF HATCHES + SMOKE VENTS

07 7200

ACCESS DOORS + PANFLS

08 3100

FLOOR DOORS + HATCHES

08 3483