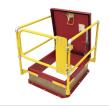

## FALL PROTECTION

05 5213 / 07 7200

ROOF HATCHES + SMOKE VENTS

07 7200

ACCESS DOORS + PANFLS

08 3100

FLOOR DOORS + HATCHES

08 3483